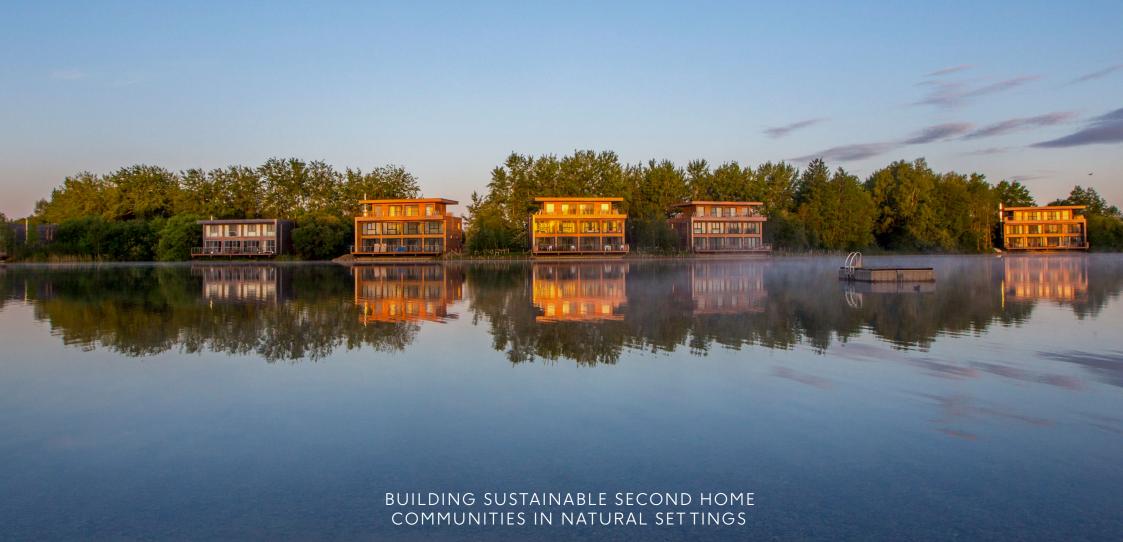

# SITE CHARACTERISTICS

· Land Plot Size: 100–1,000 acres

· Smaller land parcels considered

· Areas of outstanding natural beauty

· With or without planning permission

## TARGET DENSITY

- Minimum of 70–200 homes
- · Low density setting
- · 4–7 bedrooms
- $\cdot$  3,000–6,000 sq ft
- · Joint ventures or outright purchase
- · Agency fees payable on successful introductions